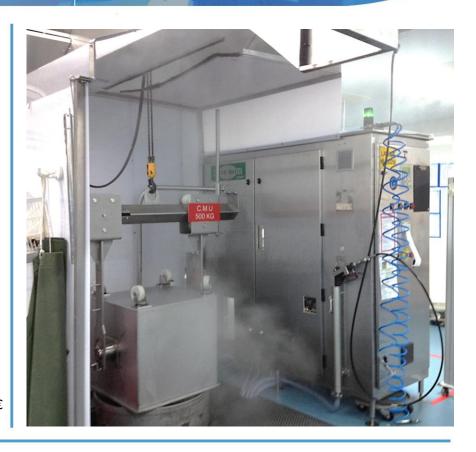

## **SANOFI PASTEUR**

**Year** 2015

Place MARCY L'ETOILE - 69 - France

Sector Pharmaceutical

Field Soundproofing

**Type** Acoustic partition

**Price** 1k€ 10k€ 100k€ 1M€

**SANOFI PASTEUR** encountered work station noise problems during the use of a scrubber.

Consequently they called on dB Vib Ingénierie to find a solution to limit the **noise impact** of their equipment taking into account the characteristics of the site

dB Vib proposed the supply of a **stainless steel soundproofing partition** mounted on casters to facilitate the opening and closing of the area.

This custom solution produced a reduction in the noise exposure of Sanofi Pasteur employees.