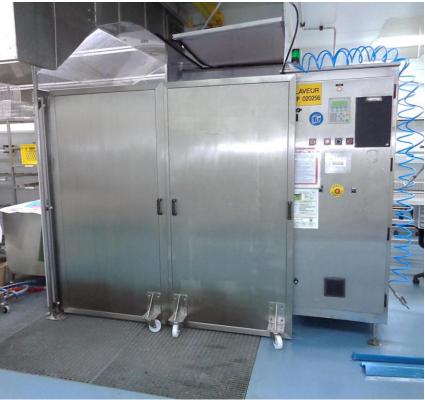

Consequently they called on dB Vib Ingénierie to find a solution to limit the **noise impact** of their equipment taking into account the characteristics of the site

dB Vib proposed the supply of a **stainless steel soundproofing partition** mounted on casters to facilitate the opening and closing of the area.

This custom solution produced a reduction in the noise exposure of Sanofi Pasteur employees.