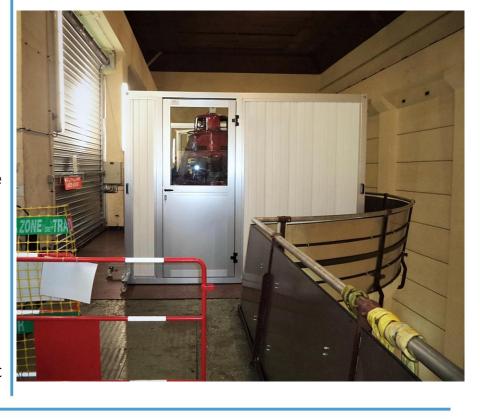

In this configuration, dB Vib Ingénierie realized an acoustical treatment on the generating unit by taking particular care of the logistic aspect of worksite. The treatment consists of acoustic glass doors opening on the coupled stages. Specific ventilations have been installed to guide fresh air directly on the mechanical moving parts. Mobile acoustical partitions from our CAM range have also been installed to allow EDF to quickly intervene on the generating units if required.