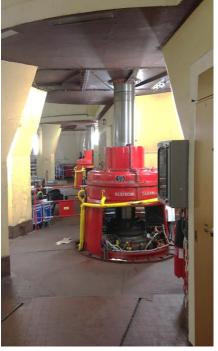

In this configuration, dB Vib Ingénierie realized an acoustical treatment on the generating unit by taking particular care of the logistic aspect of worksite. The treatment consists of acoustic glass doors opening on the coupled stages. Specific ventilations have been installed to guide fresh air directly on the mechanical moving parts. Mobile acoustical partitions from our CAM range have also been installed to allow EDF to quickly intervene on the generating units if required.