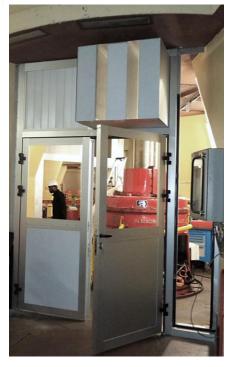

In this configuration, dB Vib Ingénierie realized an acoustical treatment on the generating unit by taking particular care of the logistic aspect of worksite. The treatment consists of acoustic glass doors opening on the coupled stages. Specific ventilations have been installed to guide fresh air directly on the mechanical moving parts. Mobile acoustical partitions from our CAM range have also been installed to allow EDF to quickly intervene on the generating units if required.