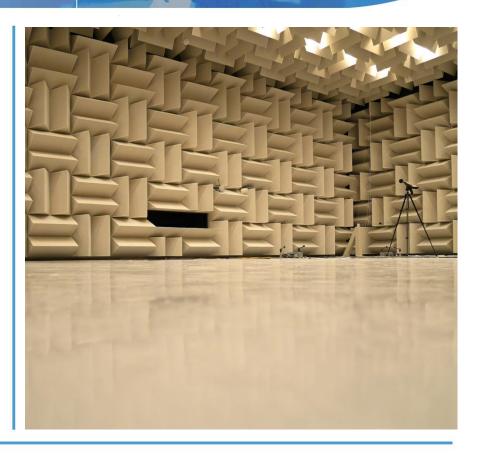

UTAC CERAM needed **to renovate a semi-anechoic room and increase its performances**. In partnership with CLEMESSY, dB Vib Ingénierie has renovated this room and improved the performances.

dB

INGENIER

This room is now dedicated to the indoor tests of road traffic. The roller bench allows to reach speeds about 200 Km/h. dB Vib has sized the room according the standards **ISO3745 & ISO 362-**3. The installation enables to achieve a cut-off frequency < 90Hz, a background noise < 20dBA.

The sound absorption is made thanks to mineralfiber wedges with perforated shee-metal cover.

**dB Vib Ingénierie took care of overall acoustic performance** including also the ventilation treatment.

Our assembly teams have made the installation and our acoustics experts validated the room performance according to the applicable standards.