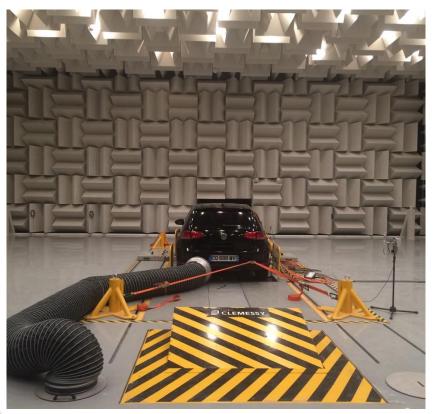

UTAC CERAM needed **to renovate a semi-anechoic room and increase its performances**. In partnership with CLEMESSY, dB Vib Ingénierie has renovated this room and improved the performances.

dB

INGENIER

This room is now dedicated to the indoor tests of road traffic. The roller bench allows to reach speeds about 200 Km/h. dB Vib has sized the room according the standards **ISO3745 & ISO 362-**3. The installation enables to achieve a cut-off frequency < 90Hz, a background noise < 20dBA.

The sound absorption is made thanks to mineralfiber wedges with perforated shee-metal cover.

**dB Vib Ingénierie took care of overall acoustic performance** including also the ventilation treatment.

Our assembly teams have made the installation and our acoustics experts validated the room performance according to the applicable standards.